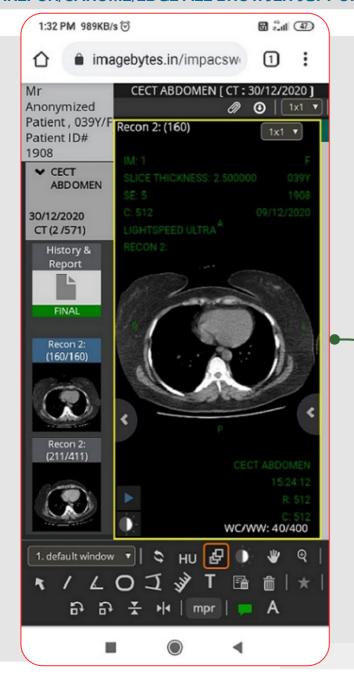

#### ZERO FOOTPRINT DICOM IMAGE VIEWER

**MULTI EXAM DOWNLOAD WORKSTATION** 

**CURRENT & OLD EXAMS PATIENT FOLDER** 

MPR ORTHOGONAL & OBLIQUE

**SYNC CT & MRI SERIES SCROLLING** 

CT HOUNSFIELD UNIT

MEASURE DISTANCE, AVERAGE HU & ANGLE

**TEXT MARKERS** 

**CT WINDOW PRESETS** 

DOWNLOAD STUDY/SERIES IN DICOM & JPEG FORMAT

HISTORY + INVESTIGATION ATTACHMENT IN IMAGE VIEWER

**VIEW DIGITAL RIS/HIMS** CT/MRI/XRAY **INTEGRATED IMAGE + REPORT CONSOLE PATIENT** IN CONSULTANT REGISTRATION ROOM/ICU **MANAGED** X-RAY, CT **IMAGE** MRI, USG **FILMING BACKUP WORKSTATION RADIOLOGIST ONLINE TELE** WORKSTATION **REPORTING** 