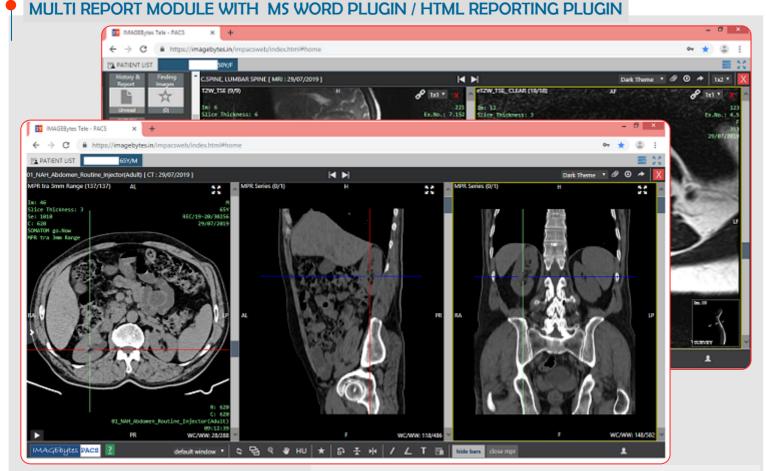

#### ZERO FOOTPRINT DICOM IMAGE VIEWER

**MULTI EXAM DOWNLOAD WORKSTATION** 

**CURRENT & OLD EXAMS PATIENT FOLDER** 

MPR ORTHOGONAL & OBLIQUE

**SYNC CT & MRI SERIES SCROLLING** 

CT HOUNSFIELD UNIT

MEASURE DISTANCE, AVERAGE HU & ANGLE

**TEXT MARKERS** 

**CT WINDOW PRESETS** 

DOWNLOAD STUDY/SERIES IN DICOM & JPEG FORMAT

HISTORY + INVESTIGATION ATTACHMENT IN IMAGE VIEWER

**VIEW DIGITAL RIS/HIMS** CT/MRI/XRAY **INTEGRATED IMAGE + REPORT CONSOLE PATIENT** IN CONSULTANT REGISTRATION ROOM/ICU **MANAGED** X-RAY, CT **IMAGE** MRI, USG **FILMING BACKUP WORKSTATION RADIOLOGIST ONLINE TELE** WORKSTATION **REPORTING** 