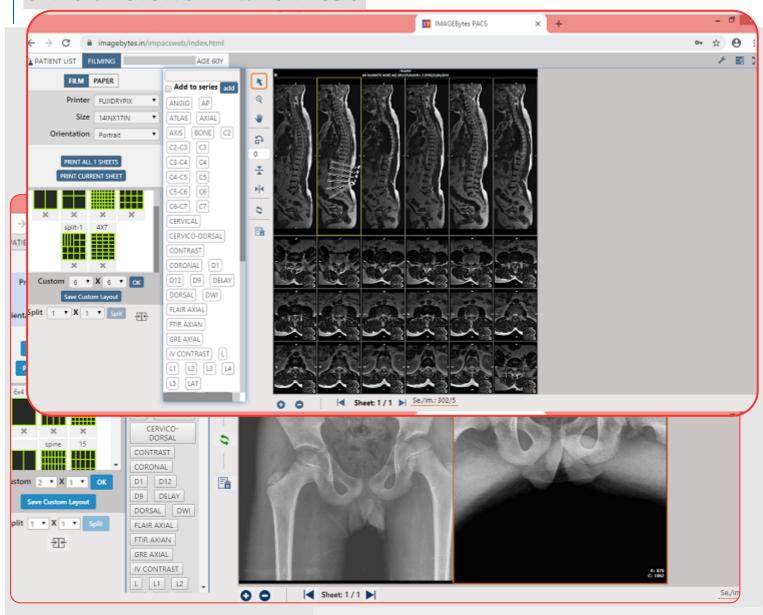

#### X-RAY, CT & MRI FILMING SUPPORT

**UNLIMITED WEB FILMING STATIONS** 

WYSIWYG FILMING LAYOUT

CREATE CUSTOMIZED FILMING LAYOUTS

**ADD MRI & CT CUT LINES ON FILM** 

CT, MRI & X-RAY TEXT MARKERS

MANAGE IMAGE OVERLAYS

**AUTO FILL SHEET ON DELETE IMAGE** 

**RIS/HIMS INTEGRATED CONSOLE PATIENT** REGISTRATION

**FILMING** 

**WORKSTATION** 

**VIEW DIGITAL** CT/MRI/XRAY **IMAGE + REPORT** IN CONSULTANT ROOM/ICU

X-RAY, CT MRI, USG