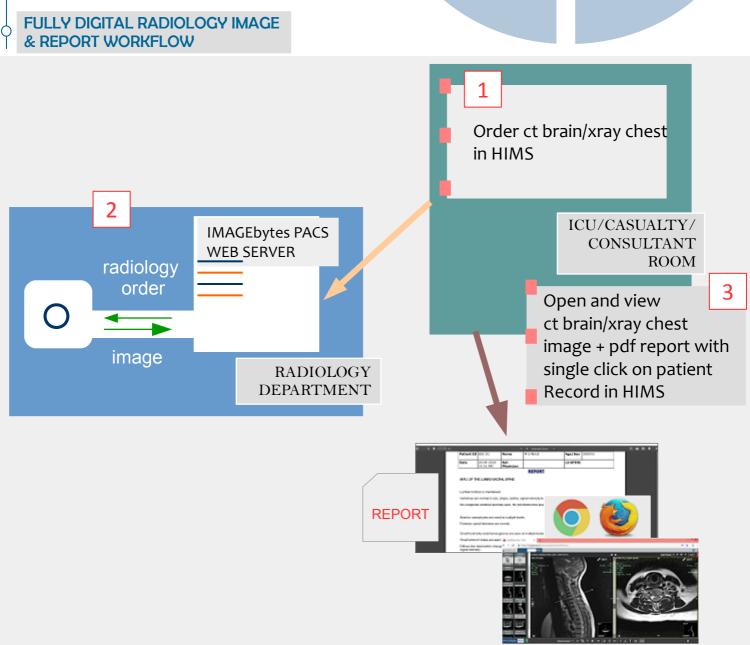

#### VIEW XRAY IMAGE & PDF REPORT IN CONSULTANT ROOM

**RIS/HIMS** PATIENT FOLDER TO VIEW OLD & NEW IMAGES IN ICU INTEGRATED **CONSOLE PATIENT** REGISTRATION

VIEW DIGITAL CT/MRI/XRAY **IMAGE + REPORT IN CONSULTANT** ROOM/ICU

X-RAY, CT

MRI, USG

ONLY FINDING IMAGES ARE PRINTED ON FILM

**BEST FOR NEUROSURGEON/ORTHO CT/MRI** 

**FILMING WORKSTATION**  **MANAGED IMAGE BACKUP** 

**FASTER IMAGE ACCESS IN ICU/CASULTY** 

NO SOFTWARE TO BE INSTALLED TO VIEW XRAY

SECURE HIPPA COMPLIANT ARCHIVE

RIS/HIMS
INTEGRATED
CONSOLE PATIENT
REGISTRATION

**FILMING** 

**WORKSTATION** 

VIEW DIGITAL CT/MRI/XRAY IMAGE + REPORT IN CONSULTANT ROOM/ICU

X-RAY, CT MRI, USG MANAGED IMAGE BACKUP