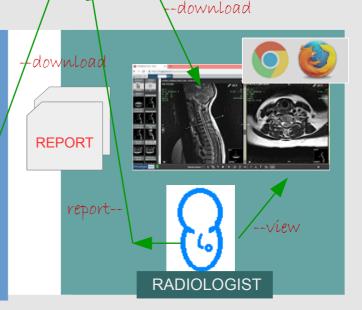

SECURE HIPPA COMPLIANT ARCHIVE

RIS/HIMS
INTEGRATED
CONSOLE PATIENT
REGISTRATION

**FILMING** 

**WORKSTATION** 

VIEW DIGITAL CT/MRI/XRAY IMAGE + REPORT IN CONSULTANT ROOM/ICU

X-RAY, CT MRI, USG MANAGED IMAGE BACKUP

RADIOLOGIST WORKSTATION

ONLINE TELE REPORTING