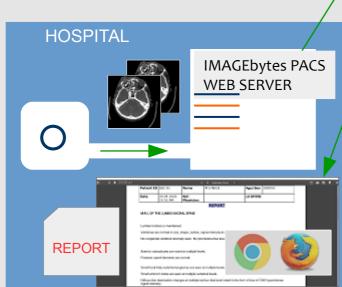

#### VIEW XRAY IMAGE & PDF REPORT IN CONSULTANT ROOM

**RIS/HIMS** PATIENT FOLDER TO VIEW OLD & NEW IMAGES IN ICU INTEGRATED **CONSOLE PATIENT** REGISTRATION

VIEW DIGITAL CT/MRI/XRAY **IMAGE + REPORT IN CONSULTANT** ROOM/ICU

X-RAY, CT

MRI, USG

ONLY FINDING IMAGES ARE PRINTED ON FILM

**BEST FOR NEUROSURGEON/ORTHO CT/MRI** 

**FILMING WORKSTATION**  **MANAGED IMAGE BACKUP** 

**FASTER IMAGE ACCESS IN ICU/CASULTY** 

NO SOFTWARE TO BE INSTALLED TO VIEW XRAY

**RADIOLOGIST WORKSTATION** 

**ONLINE TELE** REPORTING

#### FIREFOX/CHROME/EDGE ALL BROWSER SUPPORT