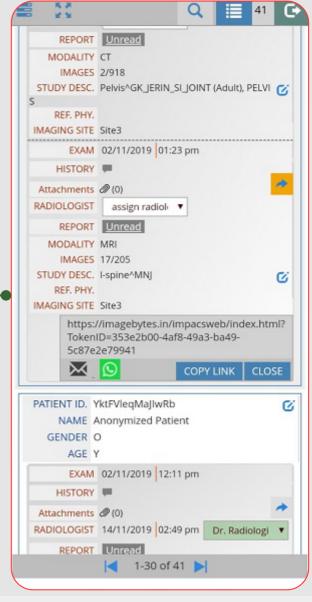

#### PUBLIC/PRIVATE CLOUD ENABLED

**MULTI IMAGING SITE EXAM WORK LIST** 

**ASSIGN EXAM TO CONSULTANT RADIOLOGIST** 

**UNLIMITED CONSULTANT RADIOLOGIST** 

ZERO FOOT PRINT DICOM IMAGE VIEWER

WINDOWS LAPTOP, DESKTOP, MAC ENABLED

### SECURE PATIENT DEMOGRAPHIC HTTPS DATA

IMAGEbytes PACS WEB PORTAL CAN BE ACCESSED BY

CONSULTANT RADIOLOGIST FOR REMOTE REPORTING

FOR STAT EXAMS

Access on internet -/